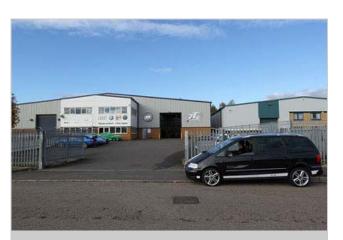

ng left blends nicely back off the roundabout.



When you see this exit, come off the roundabout towards the Industrial Estate.



Still following signs for the Woburn Road Industrial Estate you'll see a Premier Inn and Brewers Fayre on your left.



Go stright over this first roundabout.







The entrance to the Industrial Estate is well signposted.



Coming onto the Estate you pass Crestel on your left and Atlas on your right.



Further down Wolseley Road you pass Francos Ices on your right.



After you pass the Volvo truck centre, you take the left called Chantry Road.



The Chantry Road left turn.



Travel down Chantry Road until the last left turn at the bottom (200 yards).



At the last left turn you'll see Bedford Training College and we're the next building on the right.



Come through the gates and make yourself at home!