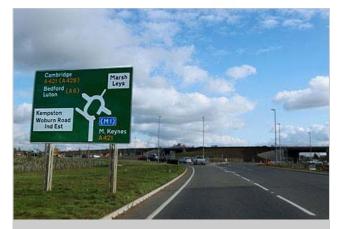

## Directions from the A422 & A428

Approaching the A421 bypass and the large oval roundabout underneath.

Take the first exit towards Woburn Road Industrial Estate.

Staying left blends nicely back off the roundabout.

When you see this exit, come off the roundabout towards the Industrial Estate.

Still following signs for the Woburn Road Industrial Estate you'll see a Premier Inn and Brewers Fayre on your left.

Go stright over this first roundabout.