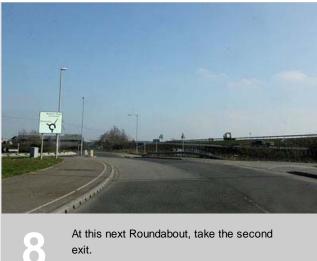

When you see this exit, come off the roundabout towards the Industrial Estate.

Still following signs for the Woburn Road Industrial Estate you'll see a Premier Inn and Brewers Fayre on your left.

Go stright over this first roundabout.