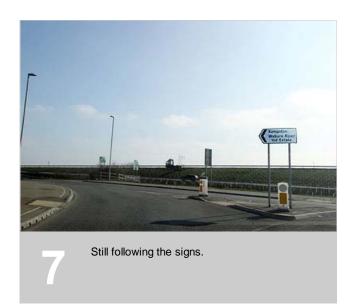

When you see this exit, come off the roundabout towards the Industrial Estate.

Still following signs for the Woburn Road Industrial Estate you'll see a Premier Inn and Brewers Fayre on your left.

Go stright over this first roundabout.